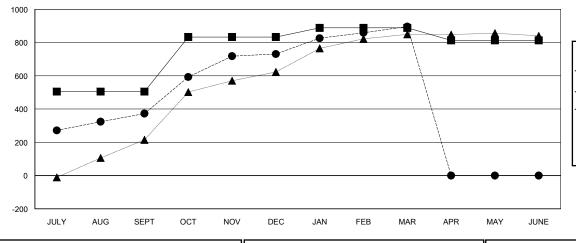

## GOALS AND ACTUAL MEMBERS CUMULATIVE

| DROPPED CLUBS: 1 |     |
|------------------|-----|
| DROPPED MEMBERS  |     |
| DECEASED         | 5   |
| CLUB CANCELLED   | 20  |
| OTHER            | 279 |
| TOTAL            | 304 |

### LOCATION NEPAL

**GMT CA** 

| Clubs                 |               |           |               | Members               |                           |                         |                                              |
|-----------------------|---------------|-----------|---------------|-----------------------|---------------------------|-------------------------|----------------------------------------------|
| RESULTS FOR 2017-2018 |               |           |               | RESULTS FOR 2017-2018 |                           |                         |                                              |
| QUARTER               | NEW CLUB GOAL | NEW CLUBS | DROPPED CLUBS | QUARTER               | MEMBER GROWTH NET<br>GOAL | MEMBER GROWTH<br>ACTUAL | DROPPED MEMBERS ACTUAL (including transfers) |
| JULY/AUG/SEPT         | 15            | 18        | 0             | JULY/AUG/SEPT         | 505                       | 543                     | 168                                          |
| OCT/NOV/DEC           | 5             | 10        | 1             | OCT/NOV/DEC           | 328                       | 424                     | 66                                           |
| JAN/FEB/MAR           | 3             | 7         | 0             | JAN/FEB/MAR           | 55                        | 236                     | 70                                           |
| APR/MAY/JUNE          | 1             | 0         | 0             | APR/MAY/JUNE          | -75                       | 0                       | 0                                            |