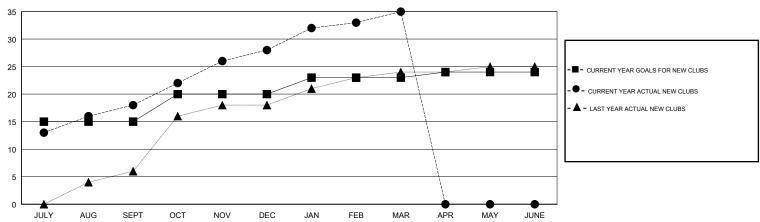

#### GOALS AND ACTUAL NEW CLUBS CUMULATIVE

### LOCATION NEPAL

**GMT CA** 

| Clubs                 |               |           |               | Members               |                           |                         |                                              |
|-----------------------|---------------|-----------|---------------|-----------------------|---------------------------|-------------------------|----------------------------------------------|
| RESULTS FOR 2017-2018 |               |           |               | RESULTS FOR 2017-2018 |                           |                         |                                              |
| QUARTER               | NEW CLUB GOAL | NEW CLUBS | DROPPED CLUBS | QUARTER               | MEMBER GROWTH NET<br>GOAL | MEMBER GROWTH<br>ACTUAL | DROPPED MEMBERS ACTUAL (including transfers) |
| JULY/AUG/SEPT         | 15            | 18        | 0             | JULY/AUG/SEPT         | 505                       | 543                     | 168                                          |
| OCT/NOV/DEC           | 5             | 10        | 1             | OCT/NOV/DEC           | 328                       | 424                     | 66                                           |
| JAN/FEB/MAR           | 3             | 7         | 0             | JAN/FEB/MAR           | 55                        | 236                     | 70                                           |
| APR/MAY/JUNE          | 1             | 0         | 0             | APR/MAY/JUNE          | -75                       | 0                       | 0                                            |